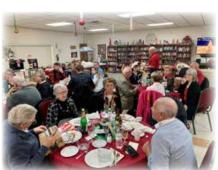

## CHRISTMAS PARTY / December 11, 2022

The had 105 residents and 7 guests attend our Christmas Party. The DJ provided great music and the dance floor was always busy. The Social Committee provided delicious and plentiful hordeuves. Santa even made an appearance to wish us all a very Merry Christmas!