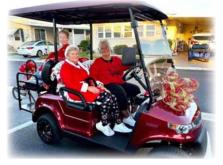

## CHRISTMAS Golf Cart / Bike Parade / December 19, 2022

e had two bicyclists and several golfcarts to participate in our Christmas Golf Cart

and Bike parade. Everyone did a great job decorating neighbors the all and enjoyed watching the parade from their driveways. The hot chocolate and cookies afterwards were an added treat, and then in addition, we surprised Carol Fariel with a cake for her 80th birthday!