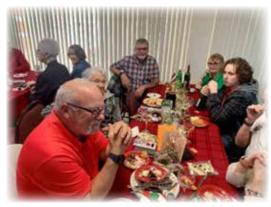

## CHRISTMAS PARTY / December 11, 2022

The had 105 residents and 7 guests attend our Christmas Party. The DJ provided great music and the dance floor was always busy. The Social Committee provided delicious and plentiful hordeuves. Santa even made an appearance to wish us all a very Merry Christmas!