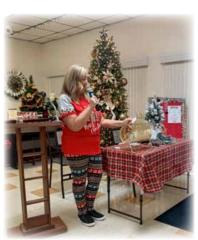

## CHRISTMAS Golf Cart / Bike Parade / December 19, 2022

e had two bicyclists and several golfcarts to participate in our Christmas Golf Cart

and Bike parade. Everyone did a great job decorating neighbors the all and enjoyed watching the parade from their driveways. The hot chocolate and cookies afterwards were an added treat, and then in addition, we surprised Carol Fariel with a cake for her 80th birthday!