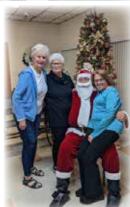

## CHRISTMAS PARTY / December 11, 2022

The had 105 residents and 7 guests attend our Christmas Party. The DJ provided great music and the dance floor was always busy. The Social Committee provided delicious and plentiful hordeuves. Santa even made an appearance to wish us all a very Merry Christmas!