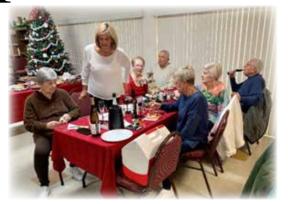

## CHRISTMAS PARTY / December 11, 2022

The had 105 residents and 7 guests attend our Christmas Party. The DJ provided great music and the dance floor was always busy. The Social Committee provided delicious and plentiful hordeuves. Santa even made an appearance to wish us all a very Merry Christmas!