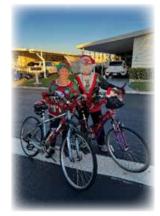

## CHRISTMAS Golf Cart / Bike Parade / December 19, 2022

e had two bicyclists and several golfcarts to participate in our Christmas Golf Cart

and Bike parade. Everyone did a great job decorating neighbors the all and enjoyed watching the parade from their driveways. The hot chocolate and cookies afterwards were an added treat, and then in addition, we surprised Carol Fariel with a cake for her 80th birthday!