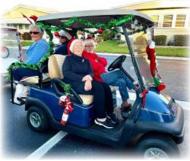

## CHRISTMAS Golf Cart / Bike Parade / December 19, 2022

e had two bicyclists and several golfcarts to participate in our Christmas Golf Cart

and Bike parade. Everyone did a great job decorating neighbors the all and enjoyed watching the parade from their driveways. The hot chocolate and cookies afterwards were an added treat, and then in addition, we surprised Carol Fariel with a cake for her 80th birthday!