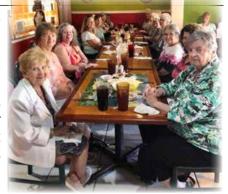

## CHRISTMAS PARTY / December 11, 2022

The had 105 residents and 7 guests attend our Christmas Party. The DJ provided great music and the dance floor was always busy. The Social Committee provided delicious and plentiful hordeuves. Santa even made an appearance to wish us all a very Merry Christmas!