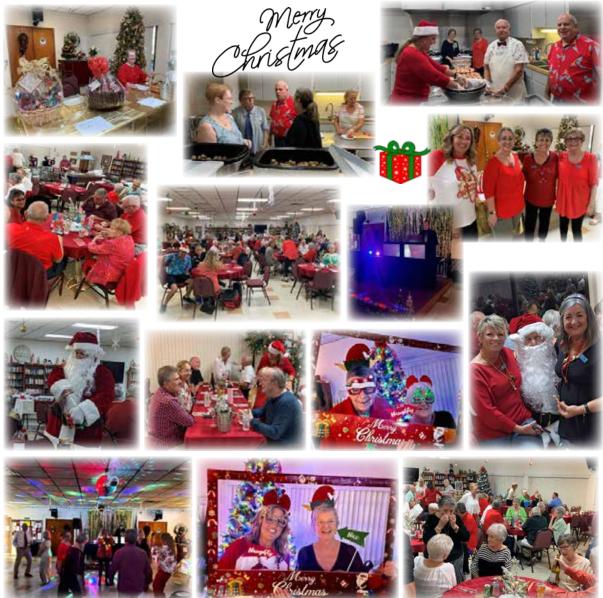

## CHRISTMAS PARTY / December 11, 2022

The had 105 residents and 7 guests attend our Christmas Party. The DJ provided great music and the dance floor was always busy. The Social Committee provided delicious and plentiful hordeuves. Santa even made an appearance to wish us all a very Merry Christmas!

Thanks to all the volunteers who worked so hard to make this party a huge success!

1000s of Satisfied Customers Since 1996 New Doors, Matching Laminate & Countertops

Why Pay Double • When You Can Pay Half